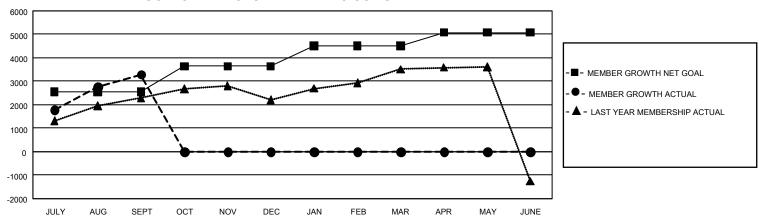

## GMT Constitutional Area 5 - M, Group F

REPORT DOES NOT INCLUDE CLUBS IN UNDISTRICTED AREAS.

| Clubs                 |               |           |               | Members               |                           |                         |                                                    |
|-----------------------|---------------|-----------|---------------|-----------------------|---------------------------|-------------------------|----------------------------------------------------|
| RESULTS FOR 2022-2023 |               |           |               | RESULTS FOR 2022-2023 |                           |                         |                                                    |
| QUARTER               | NEW CLUB GOAL | NEW CLUBS | DROPPED CLUBS | QUARTER M             | MEMBER GROWTH NET<br>GOAL | MEMBER GROWTH<br>ACTUAL | DROPPED MEMBERS<br>ACTUAL (including<br>transfers) |
| JULY/AUG/SEPT         | 57            | 10        | 8             | JULY/AUG/SEP          | T 2540                    | 4,533                   | 896                                                |
| OCT/NOV/DEC           | 39            | 0         | 0             | OCT/NOV/DEC           | 1100                      | 0                       | 0                                                  |
| JAN/FEB/MAR           | 9             | 0         | 0             | JAN/FEB/MAR           | 864                       | 0                       | 0                                                  |
| APR/MAY/JUNE          | 6             | 0         | 0             | APR/MAY/JUNE          | 573                       | 0                       | 0                                                  |

## GOALS AND ACTUAL MEMBERS CUMULATIVE

| DROPPED CLUBS: 8 |     | 773 CLUBS OF 1,111 ADDED 1<br>OR MORE NEW MEMBERS | GENDER DISTRIBUTION                     |                 |  |
|------------------|-----|---------------------------------------------------|-----------------------------------------|-----------------|--|
|                  |     |                                                   | MALE                                    | 27,638 (66.13%) |  |
|                  |     |                                                   | FEMALE                                  | 14,140 (33.83%) |  |
| DROPPED MEMBERS  |     |                                                   | NON BINARY                              | 0 (0.00%)       |  |
| DECEASED         | 21  |                                                   | PREFER NOT TO ANSWER                    | 15 (0.04%)      |  |
| CLUB CANCELLED   | 0   |                                                   | TOTAL FAMILY UNIT MEMBERS               | 7.094           |  |
| OTHER            | 876 | CLICK HERE FOR                                    | , , , , , , , , , , , , , , , , , , , , |                 |  |
| TOTAL            | 897 | CUMULATIVE MEMBERSHIP DATA                        | FAMILY MEMBERS PAYING HALF DUES 4,2     |                 |  |