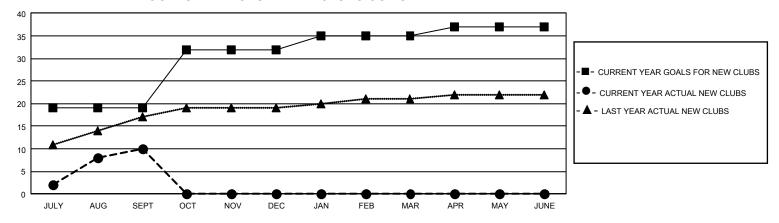

## GMT Constitutional Area 5 - M, Group F

REPORT DOES NOT INCLUDE CLUBS IN UNDISTRICTED AREAS.

| Clubs                 |               |           |               | Members               |                           |                         |                                                    |
|-----------------------|---------------|-----------|---------------|-----------------------|---------------------------|-------------------------|----------------------------------------------------|
| RESULTS FOR 2022-2023 |               |           |               | RESULTS FOR 2022-2023 |                           |                         |                                                    |
| QUARTER               | NEW CLUB GOAL | NEW CLUBS | DROPPED CLUBS | QUARTER M             | MEMBER GROWTH NET<br>GOAL | MEMBER GROWTH<br>ACTUAL | DROPPED MEMBERS<br>ACTUAL (including<br>transfers) |
| JULY/AUG/SEPT         | 57            | 10        | 8             | JULY/AUG/SEP          | T 2540                    | 4,533                   | 896                                                |
| OCT/NOV/DEC           | 39            | 0         | 0             | OCT/NOV/DEC           | 1100                      | 0                       | 0                                                  |
| JAN/FEB/MAR           | 9             | 0         | 0             | JAN/FEB/MAR           | 864                       | 0                       | 0                                                  |
| APR/MAY/JUNE          | 6             | 0         | 0             | APR/MAY/JUNE          | 573                       | 0                       | 0                                                  |

## GOALS AND ACTUAL NEW CLUBS CUMULATIVE